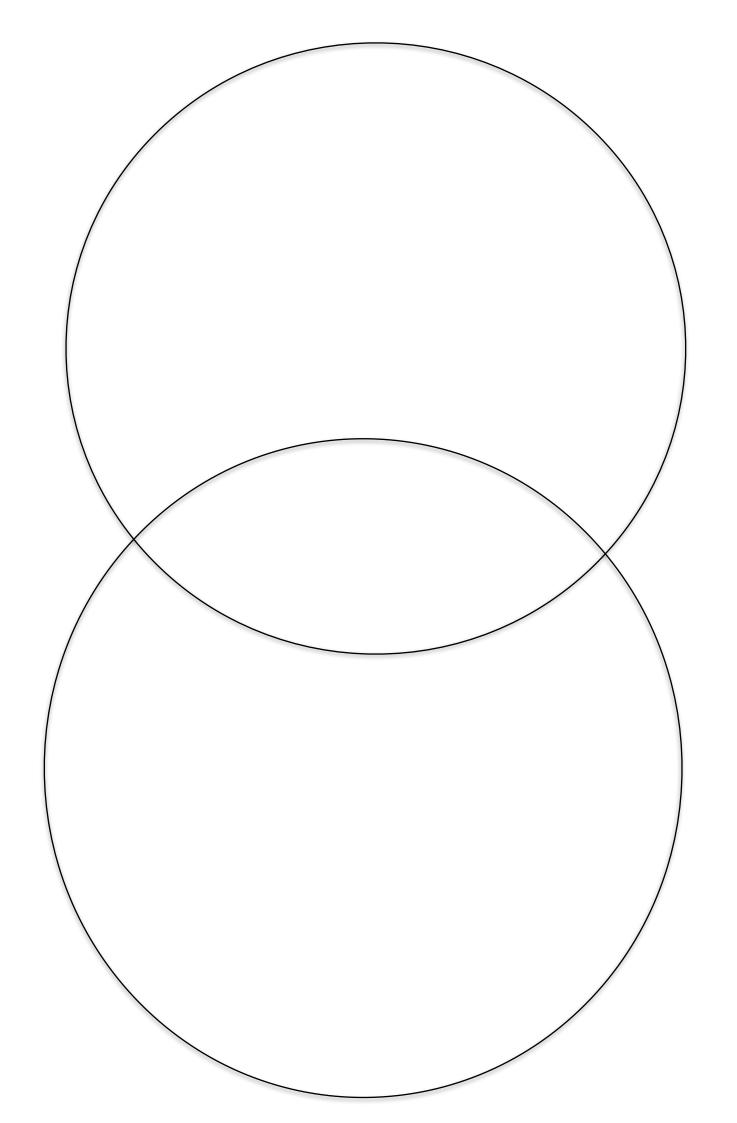

## Compare water to other drinks

Conduct this simple observation experiment. Fill one clear glass with water and the other two with different drinks. Fill in the description below for looks, smells and taste like. Answer questions 2 - 4 and then turn over and complete the Venn Diagram by comparing differences and similarities between water and milk.